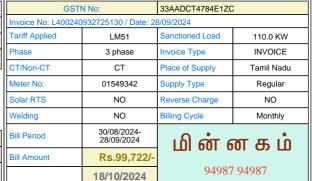

## TAMILNADU GENERATION AND DISTRIBUTION CORPORATION LIMITED

Registered Office: No:144, NPKRR Maaligai, Anna Salai, Chennai - 600 002

## Tax Invoice for LT Current Consumption Charges for the Month of September 2024

| Section                                                                                                                                     | ction KUNDRATHUR  |  |  |  |  |
|---------------------------------------------------------------------------------------------------------------------------------------------|-------------------|--|--|--|--|
| Circle                                                                                                                                      | Chennai - South1  |  |  |  |  |
| Distribution                                                                                                                                | MOONDRAMKADTTALAI |  |  |  |  |
| Servie Connection Number                                                                                                                    | 09-234-010-561    |  |  |  |  |
| Name/Address & GST of the Consumer  LOORDHU AMMAL EDUCATIONAL TRUSTL Sf No.193/1,2a,2b,3,4,5,198/1,2 198/3,4,5a,5b,5c Irandamkattalai Satha |                   |  |  |  |  |

State: TAMILNADU State Code 33

Consumer GST No:

**STATUS** 

Due Date

HSN/SAC

Base Amount Rs.

-0.10

Pay This Bill By Online in https://www.tnebnet.org/qwp/qpay

Normal

| Energy<br>Consumption : | Final Reading | Initial Reading | MF | Consumption<br>[After MF &<br>DT Loss]: | Max Dmd<br>Recorded | Max Dmd<br>Recorded with<br>MF | Power Factor<br>Recorded |
|-------------------------|---------------|-----------------|----|-----------------------------------------|---------------------|--------------------------------|--------------------------|
| READING                 | 626.08        | 484.94          | 40 | 5645.6                                  | 1.70                | 68.16                          | 0.99                     |
| DATE                    | 28/09/2024    | 30/08/2024      |    |                                         |                     |                                |                          |
|                         |               |                 |    |                                         |                     |                                |                          |